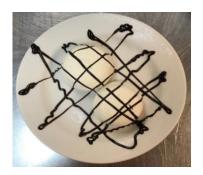

## **SWEETZA COOKIES**

6" PAN COOKIE, 2 FLAVORS CHOICES. SERVED WITH A SCOOP OF ICE CREAM & FLAVORED SYRUP. SERVED W/ A SPOON.