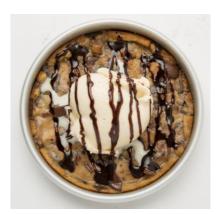

Chocolate Chunk w/ Choc Topping

Salted Caramel w/ Caramel Topping

## **SWEETZA COOKIES**

6" PAN COOKIE, 2 FLAVORS CHOICES. SERVED WITH A SCOOP OF ICE CREAM & FLAVORED SYRUP. SERVED W/ A SPOON.