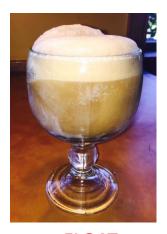

## **DESSERTS**

WHOLE PIE or SLICE PIE FROZEN LEMONADE PIE, A LIGHT & REFRESHING SLICE OF HEAVEN, OUR OWN RECIPE. SERVED W/ A SPOON.

SCOOPS OF ICE CREAM W/ CHOC SYRUP, SERVED W/ A SPOON.

FLOAT
SCOOPS OF IC, SERVED IN A
FROZEN SCHOONER &
TOPPED W/ SODA OF CHOICE.
SERVED W/ A SPOON.