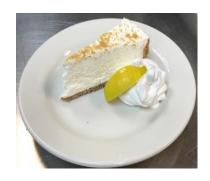

## **DESSERTS**

WHOLE PIE or SLICE PIE FROZEN LEMONADE PIE, A LIGHT & REFRESHING SLICE OF HEAVEN, OUR OWN RECIPE. SERVED W/ A SPOON.

SCOOPS OF ICE CREAM W/ CHOC SYRUP, SERVED W/ A SPOON.

FLOAT
SCOOPS OF IC, SERVED IN A
FROZEN SCHOONER &
TOPPED W/ SODA OF CHOICE.
SERVED W/ A SPOON.