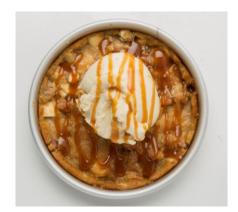

## **SWEETZA COOKIES**

6" PAN COOKIE, 2 FLAVORS CHOICES. SERVED WITH A SCOOP OF ICE CREAM & FLAVORED SYRUP. SERVED W/ A SPOON.