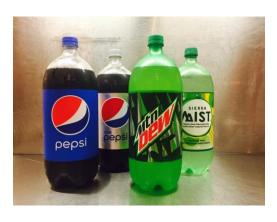

## **DRINKS**

ADULT SODA OR TEA

2-LITER (TOGO ONLY)

KID'S DINE-IN & TO-GO

TO-GO WATER – ADULT

**GALLON To-Go Bag** 

ONLY: Tea, Sweet Tea, Brisk, Lemonade